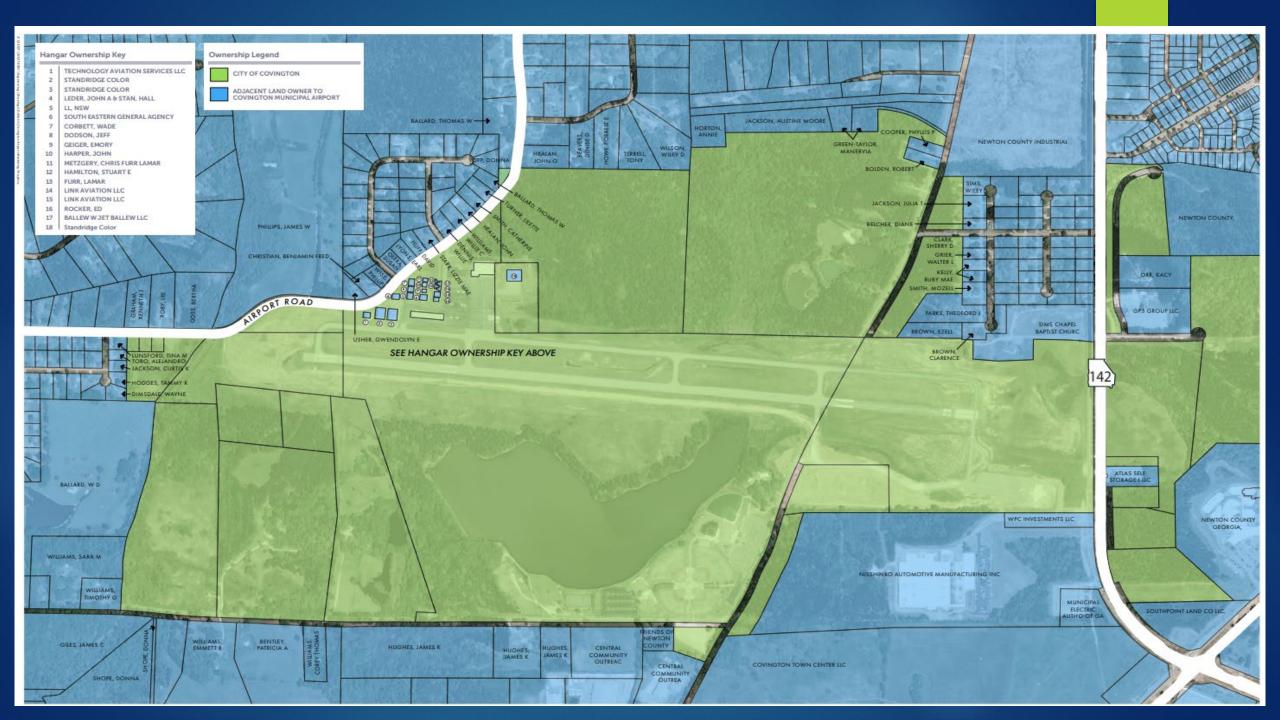

#### 1-20 CORRIDOR CONNECTIVITY MAP

Established 1963

Over 700 Acres

VICINITY EXHIBIT