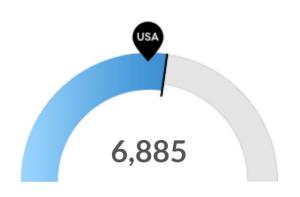

#### **Veterans**

Newton County, GA has 6,885 veterans. The national average for an area this size is 6,068.