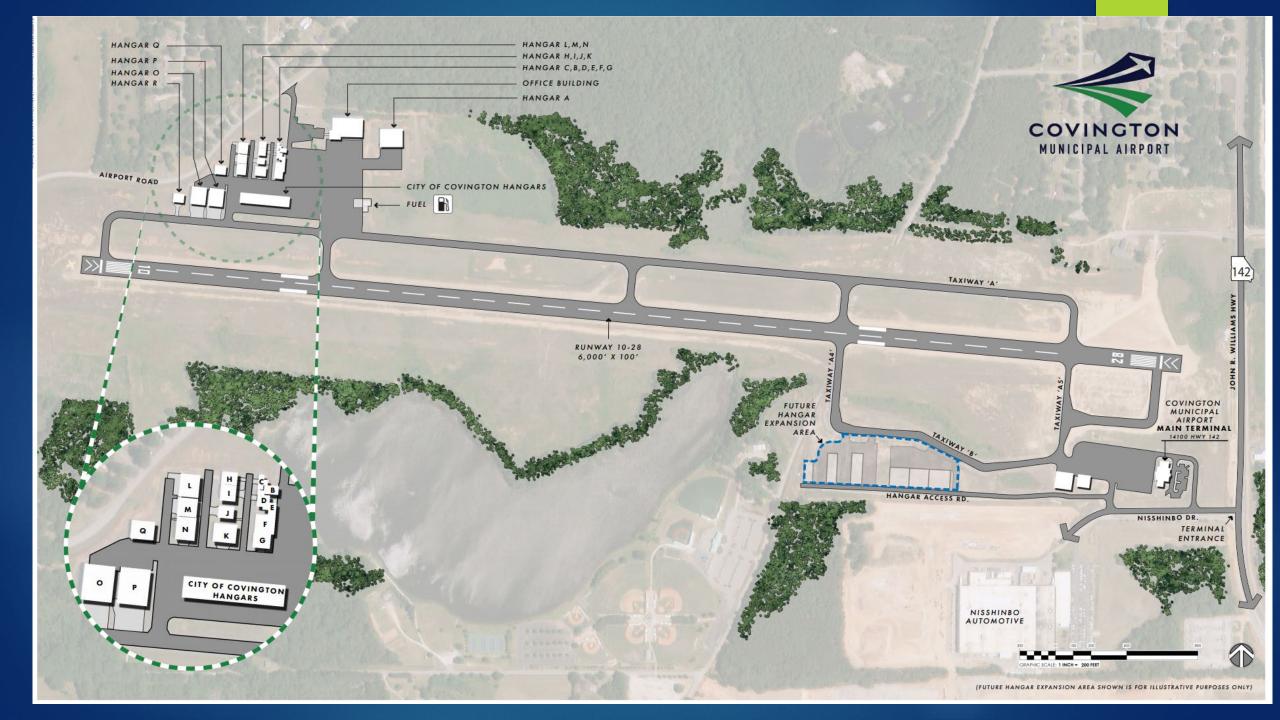

## **Targeted Industries**

IN NEWTON COUNTY

Bio – Pharma Healthcare

Commercial / Corporate HQ

Advanced Manufacturing

**Exotechnology** 

Film, TV, Music, Gaming

PROSPECTIVE SITE

PROSPECTIVE SITE