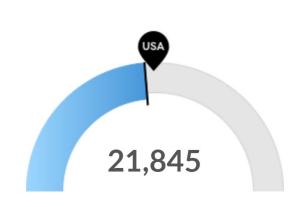

#### Millennials

Newton County, GA has 21,845 millennials (ages 25-39). The national average for an area this size is 23,563.