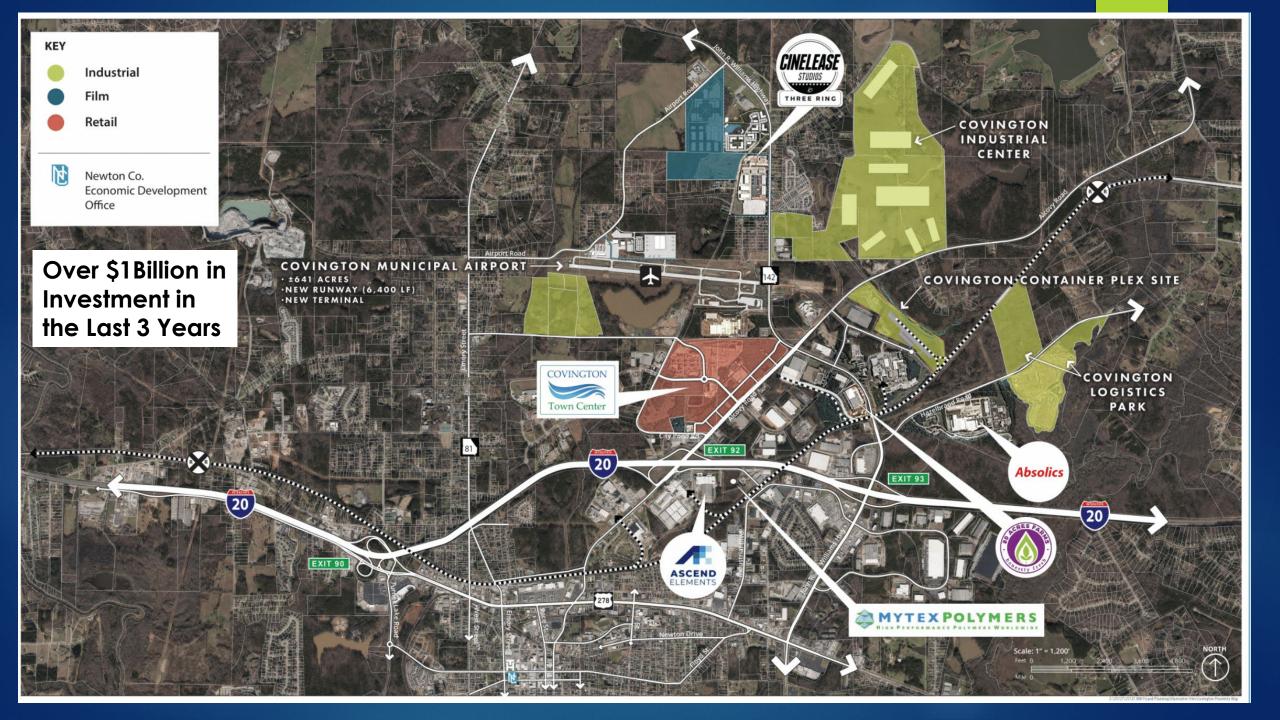

1-20 CORRIDOR CONNECTIVITY MAP

COVINGTON | NEWTON COUNTY, GEORGIA
OCTOBER 2022

This map Bushales a general plan of the development which is for discussion purposas only, does not limit arbind the owner/developer, and is subject to change and revision without prior witten notice to the holder.

#### 1-20 CORRIDOR CONNECTIVITY MAP

Established 1963

Over 700 Acres

VICINITY EXHIBIT