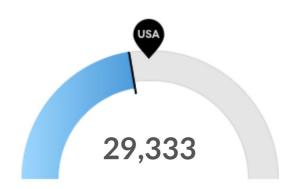

#### **Retiring Soon**

Retirement risk is low in Newton County, GA. The national average for an area this size is 34,288 people 55 or older, while there are 29,333 here.

|                           | 2015            | 2016            | 2017            | 2018            | 2019               | 2020            | 2021            | 2022                   |
|---------------------------|-----------------|-----------------|-----------------|-----------------|--------------------|-----------------|-----------------|------------------------|
| GROSS DIGEST              | \$2,426,945,812 | \$2,552,480,923 | \$2,803,102,356 | \$3,045,575,209 | \$3,318,775,766    | \$3,528,039,151 | \$3,965,955,190 | \$4,744,497,485        |
| M & O EXEMPTIONS          | \$367,842,346   | \$448,339,169   | \$437,944,440   | \$458,744,734   | \$491,178,708      | \$494,530,714   | \$494,240,431   | \$522,422,454          |
| ı                         |                 |                 |                 |                 |                    |                 |                 |                        |
| NET M & O DIGEST          | \$2,059,103,466 | \$2,104,141,754 | \$2,365,157,916 | \$2,586,830,475 | \$2,827,597,058    | \$3,033,508,437 | \$3,471,714,759 | \$4,222,075,031        |
| l                         |                 |                 |                 |                 |                    |                 |                 |                        |
| PERCENTAGE CHANGE         |                 | 2.19%           | 12.40%          | 9.37%           | 9.31%              | <b>7.28%</b>    | 14.45%          | 21.61%                 |
|                           |                 |                 |                 |                 |                    |                 |                 |                        |
| 7                         | VALUE CONTRID   | UTION TO DIGEST |                 |                 |                    |                 |                 |                        |
| RESIDENTIAL               | \$1,538,468,294 | \$1,659,815,806 | \$1 901 090 566 | ¢2 112 204 197  | \$2,187,046,528    | \$2,368,518,843 | \$2,769,456,930 | \$3,366,861,212        |
| COMMERCIAL / INDUSTRIAL   |                 | \$710,818,594   | \$756,031,207   |                 | \$855,319,469      |                 |                 |                        |
| COMMERCIAL / INDUSTRIAL   | \$673,676,986   | \$/10,818,394   | \$730,031,207   | \$791,070,313   | \$833,319,409      | \$885,714,772   | \$957,555,486   | \$1,134,276,187        |
|                           |                 |                 |                 |                 |                    |                 |                 |                        |
|                           |                 |                 |                 |                 |                    |                 |                 |                        |
| RESIDENTIAL %             | 63.39%          | 65.03%          | 67.50%          | 69.39%          | 65.90%             | 67.13%          | 69.83%          | 70.96%                 |
| COMMERCIAL / INDUSTRIAL % |                 | 27.85%          |                 |                 | 25.77%             |                 | 24.14%          |                        |
|                           |                 |                 |                 |                 |                    |                 |                 |                        |
|                           |                 | \$2             | 2,500           |                 |                    |                 |                 |                        |
|                           |                 | Ψ2              | -,000           |                 |                    |                 |                 |                        |
|                           |                 | \$2             | 2,000           |                 |                    |                 |                 |                        |
|                           |                 | <b>4</b> 1      | 500             |                 |                    |                 |                 |                        |
|                           |                 | \$1             | ,500            |                 |                    |                 |                 |                        |
|                           |                 | \$1             | ,000            |                 |                    |                 |                 |                        |
|                           |                 | T               |                 |                 | •                  | •               | •               |                        |
|                           |                 |                 | \$500           |                 |                    |                 |                 |                        |
|                           |                 |                 | <b>*</b>        |                 |                    |                 |                 |                        |
|                           |                 |                 | \$0             | 15 201          | 6 2017             | 2018            | 2019 2          | 020 2021               |
|                           |                 |                 |                 | 201             | <del>0 ZU</del> 1/ | 2010            | 2017            | <del>020 - 2</del> 021 |