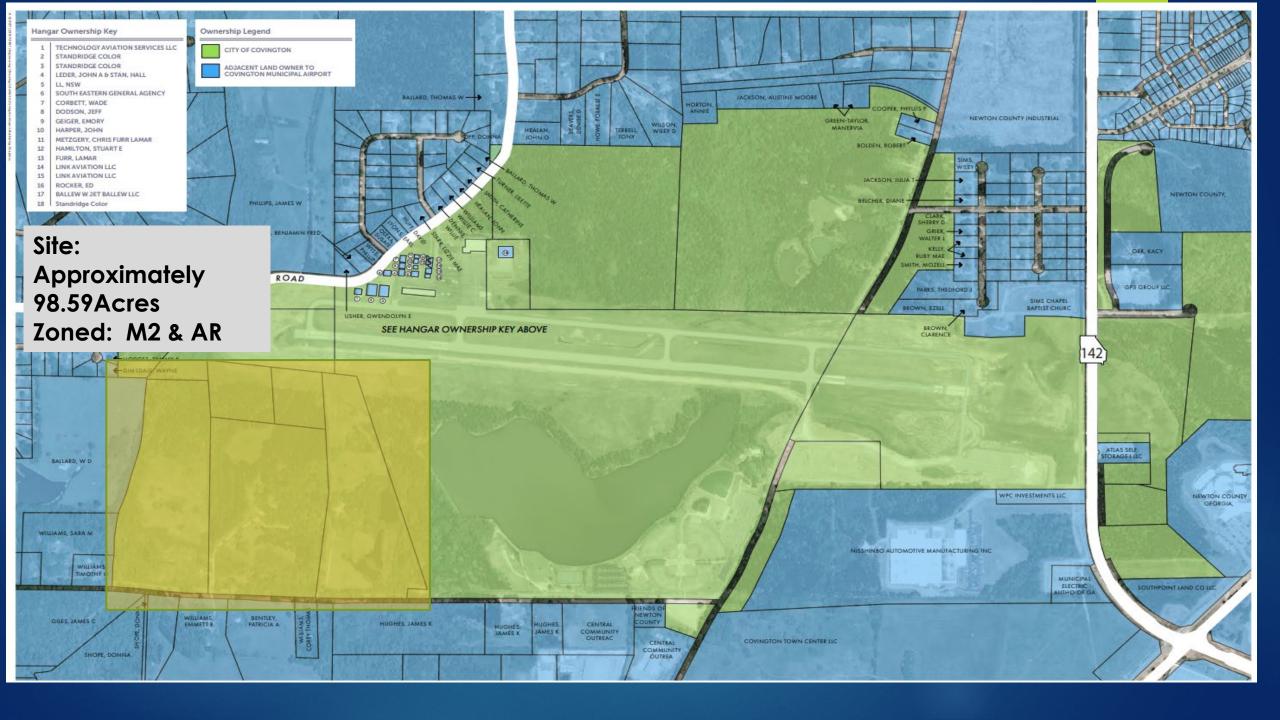

## **Targeted Industries**

IN NEWTON COUNTY

Bio – Pharma Healthcare

Commercial / Corporate HQ

Advanced Manufacturing

**Exotechnology** 

Film, TV, Music, Gaming

PROSPECTIVE SITE

PROSPECTIVE SITE