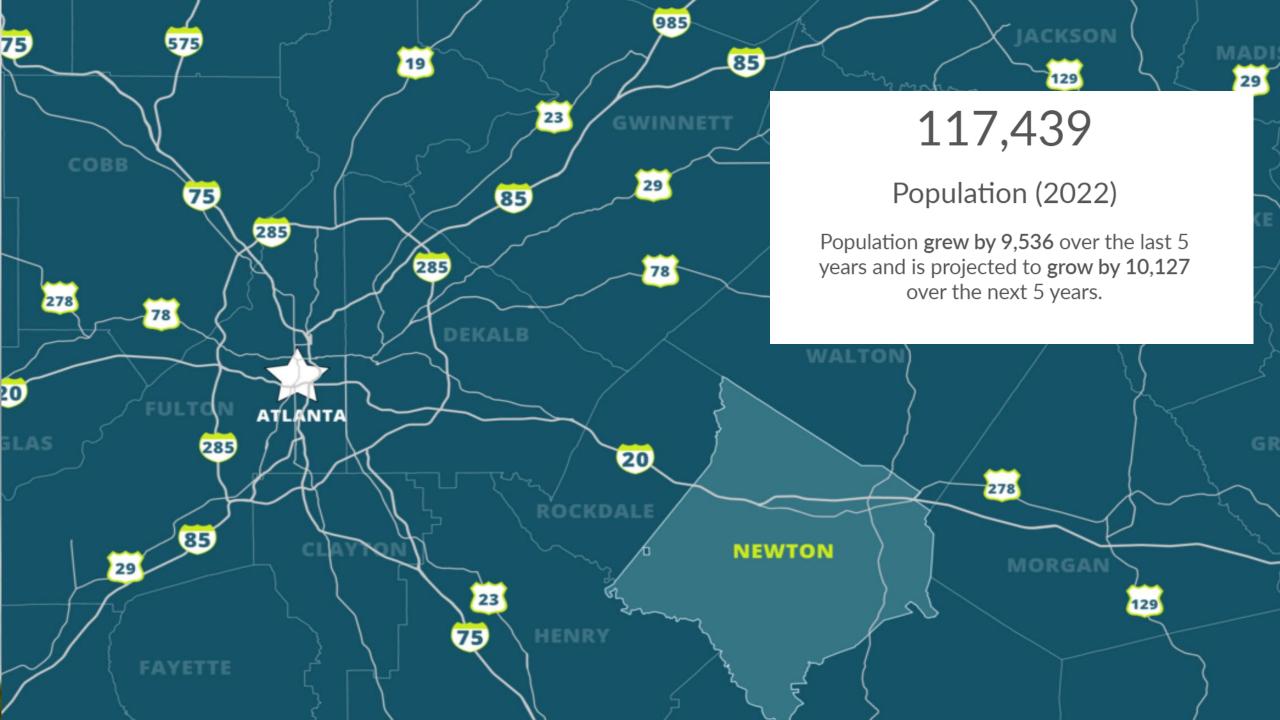

Retention

Recruitment

Sustainability

| Age Cohort     | 2015<br>Population | 2025<br>Population | Change | % Change | 2015 % of<br>Cohort |
|----------------|--------------------|--------------------|--------|----------|---------------------|
| Under 5 years  | 6,759              | 8,217              | 1,458  | 22%      | 6.44%               |
| 5 to 9 years   | 7,856              | 8,311              | 455    | 6%       | 7.49%               |
| 10 to 14 years | 8,399              | 8,628              | 229    | 3%       | 8.01%               |
| 15 to 19 years | 8,352              | 9,154              | 802    | 10%      | 7.96%               |
| 20 to 24 years | 6,964              | 8,138              | 1,174  | 17%      | 6.64%               |
| 25 to 29 years | 6,329              | 8,014              | 1,685  | 27%      | 6.03%               |
| 30 to 34 years | 6,318              | 8,378              | 2,060  | 33%      | 6.02%               |
| 35 to 39 years | 6,911              | 7,957              | 1,046  | 15%      | 6.59%               |
| 40 to 44 years | 7,726              | 7,716              | -10    | 0%       | 7.37%               |
| 45 to 49 years | 7,695              | 7,630              | -65    | -1%      | 7.34%               |
|                | 7,340              | 7,911              | 571    | 8%       | 7.00%               |
| aest age group | 6,218              | 7,892              | 1,674  | 27%      | 5.93%               |

80 to 84 years

85 years and over

| •  |         | 4,701    | 3,037  | 1,036  | 22/0 | 4.30%   |
|----|---------|----------|--------|--------|------|---------|
|    |         | 3,279    | 4,988  | 1,709  | 52%  | 3.13%   |
|    |         | 2,084    | 3,722  | 1,638  | 79%  | 1.99%   |
|    |         | 1,313    | 2,078  | 765    | 58%  | 1.25%   |
|    |         | 1,169    | 1,789  | 620    | 53%  | 1.11%   |
| To | otal 10 | )4,884 1 | 23,668 | 18,784 | 18%  | 100.00% |