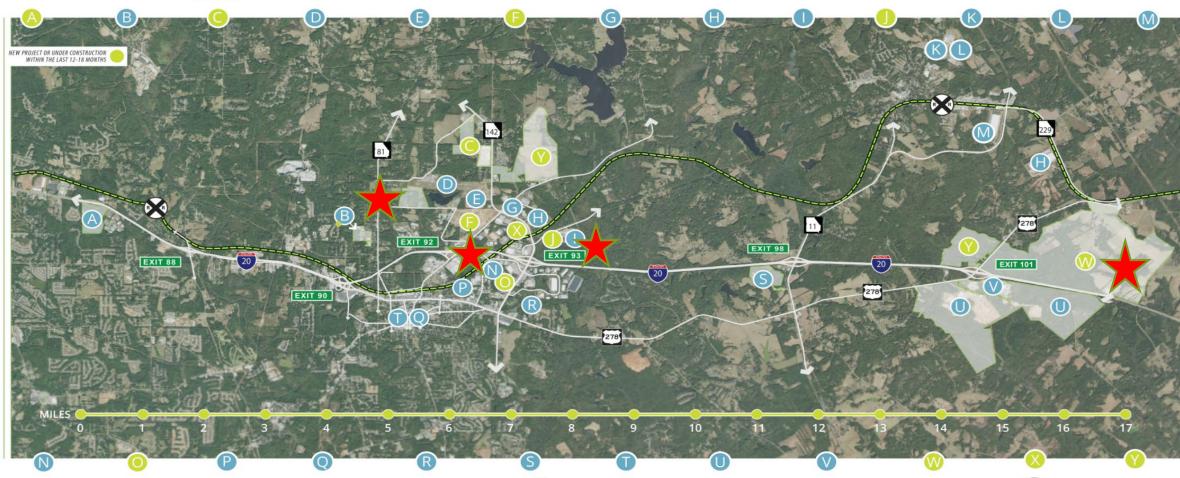

1-20 CORRIDOR CONNECTIVITY MAP

COVINGTON | NEWTON COUNTY, GEORGIA
OCTOBER 2022

This map Bushales a general plan of the development which is for discussion purposas only, does not limit arbind the owner/developer, and is subject to change and revision without prior witten notice to the holder.

#### 1-20 CORRIDOR CONNECTIVITY MAP

Established 1963

Over 700 Acres

VICINITY EXHIBIT