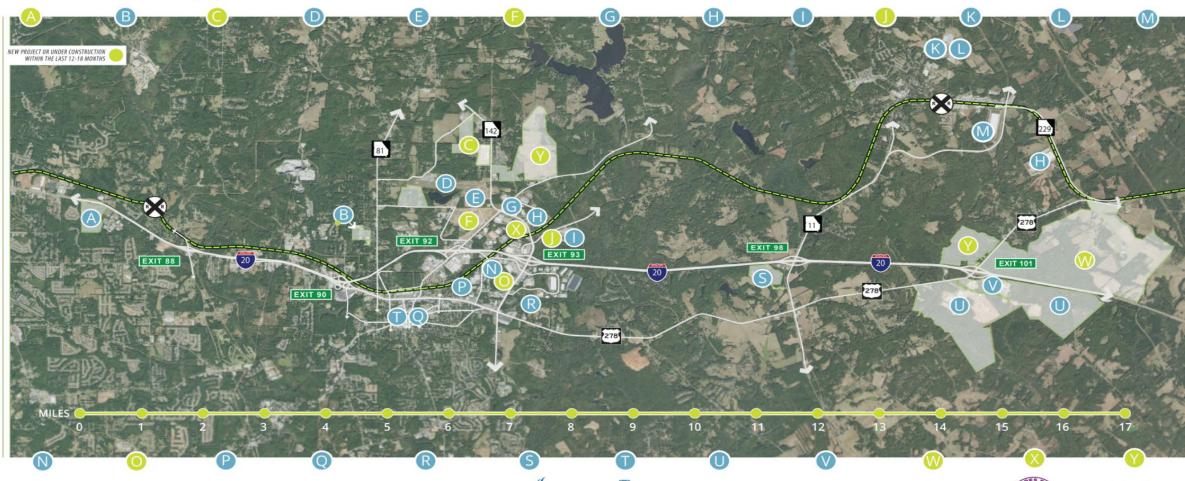

1-20 CORRIDOR CONNECTIVITY MAP

COVINGTON | NEWTON COUNTY, GEORGIA
OCTOBER 2022

This map Bushales a general plan of the development which is for discussion purposas only, does not limit arbind the owner/developer, and is subject to change and revision without prior witten notice to the holder.

#### 1-20 CORRIDOR CONNECTIVITY MAP

Established 1963

Over 700 Acres

VICINITY EXHIBIT